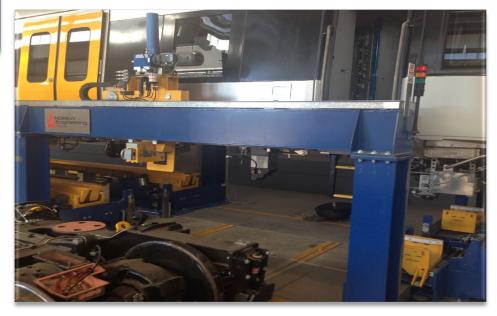

## **BOGIE EXCHANGE- Single Station**

## **Key Features:**

Gauge to Customer's Spec

Automatic Lubrication

Retractable Chocks

•Infloor Guidance

•Fixed Bogie Drop Table

Portal Screw Jack Lift Design

Lateral Bogie Adjust

Removable Rails

Pendant Control

Side Shifting of Bogie to Service Road