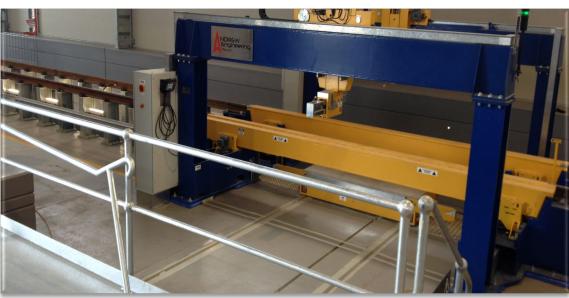

## **BOGIE EXCHANGE- Single Station**

## **Specifications:**

Model Number 19402-00-000

Maximum Bogie Weight 10.5T

Maximum Crossover 30.5T

Number of Stations 1

Power Requirements 32Amp/Station 3~

Live Crossover Yes

Exchange Time 1.5 Hours

## **Key Features:**

Gauge to Customer's Spec

Automatic Lubrication

Retractable Chocks

•Infloor Guidance

•Fixed Bogie Drop Table

Portal Screw Jack Lift Design

Lateral Bogie Adjust